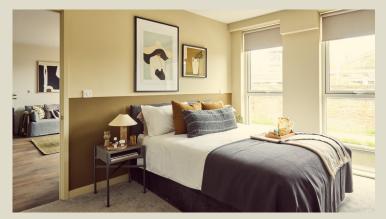

#### **BEDROOM**

King size Ottoman bed with storage and bespoke bedside tables. There are also built-in wardrobes with floor-to-ceiling mirrors on the doors.

**ROGER LEWIS SOFA** 

**COFFEE TABLE** 

TV UNIT