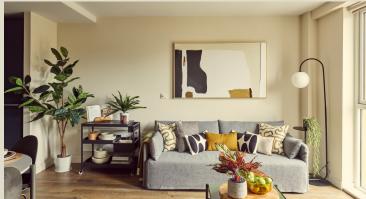

#### LIVING AREA

The key furniture pieces with sustainable stories includes a Roger Lewis sofa, coffee table, TV unit with storage, dining table, & Mater dining chairs as well as a Zanussi dishwasher, washing machine, fridge freezer, microwave, oven and hob.

#### **BEDROOM**

King size Ottoman bed with storage and bespoke bedside tables. There are also built-in wardrobes with floor-to-ceiling mirrors on the doors.

**ROGER LEWIS SOFA** 

**COFFEE TABLE** 

TV UNIT

DINING TABLE & MATER CHAIRS

KING SIZE OTTOMAN BED

**BEDSIDE TABLE** 

WORK AREA

**ON-SITE TEAM** 

CLUBHOUSE FLEXIBLE

SUPER FAST

FREEDOM