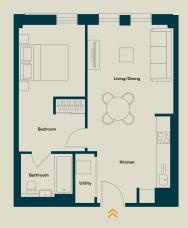

### TYPICAL 1 BEDROOM FLOOR PLAN

### **ACCOMMODATION COMPRISES**

- Entrance
- · Open plan living and kitchen
- Master bedroom
- Separate bathroom