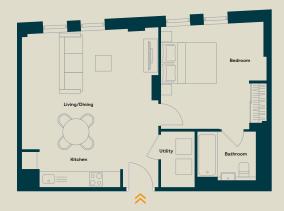

### TYPICAL 1 BEDROOM FLOOR PLAN

### **ACCOMMODATION COMPRISES**

- Entrance
- · Open plan living and kitchen
- Master bedroom
- Separate bathroom