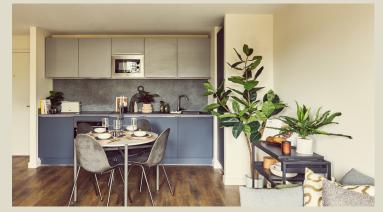

#### LIVING AREA

The key furniture pieces with sustainable stories includes a Roger Lewis sofa, coffee table, TV unit with storage, dining table, & Mater dining chairs as well as a Zanussi dishwasher, washing machine, fridge freezer, microwave, oven and hob.