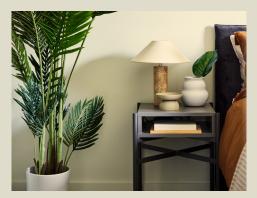

### 1 BEDROOM APARTMENT- FURNITURE PACK

#### **BEDROOM**

King size Ottoman bed with storage and bespoke bedside tables. There are also built-in wardrobes with floor-to-ceiling mirrors on the doors.

**ROGER LEWIS SOFA** 

**COFFEE TABLE** 

TV UNIT