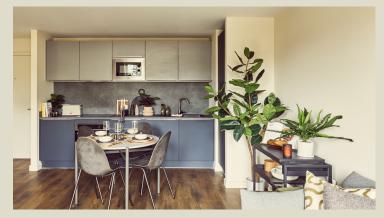

#### LIVING AREA

The key furniture pieces with sustainable stories includes a Roger Lewis sofa, coffee table, TV unit with storage, dining table, & Mater dining chairs as well as a Zanussi dishwasher, washing machine, fridge freezer, microwave, oven and hob.