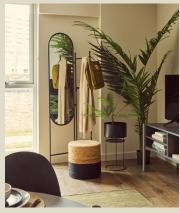

#### LIVING AREA

The key furniture pieces with sustainable stories includes a Roger Lewis sofa, coffee table, TV unit with storage, dining table, & Mater dining chairs as well as a Zanussi dishwasher, washing machine, fridge freezer, microwave, oven and hob.

#### **BEDROOM**

King size Ottoman bed with storage and bespoke bedside tables. There are also built-in wardrobes with floor-to-ceiling mirrors on the doors.

**ROGER LEWIS SOFA** 

**COFFEE TABLE** 

TV UNIT