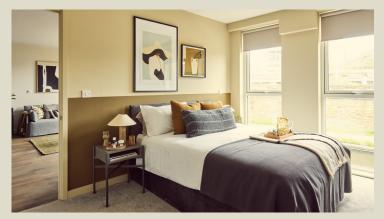

#### **BEDROOM**

King size Ottoman bed with storage and bespoke bedside tables. There are also built-in wardrobes with floor-to-ceiling mirrors on the doors.

**ROGER LEWIS SOFA** 

**COFFEE TABLE** 

TV UNIT