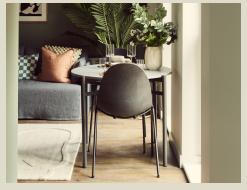

### 1 BEDROOM APARTMENT- FURNITURE PACK

#### LIVING AREA

The key furniture pieces with sustainable stories includes a Roger Lewis sofa, coffee table, TV unit with storage, dining table, & Mater dining chairs as well as a Zanussi dishwasher, washing machine, fridge freezer, microwave, oven and hob.

#### **BEDROOM**

King size Ottoman bed with storage and bespoke bedside tables. There are also built-in wardrobes with floor-to-ceiling mirrors on the doors.

**ROGER LEWIS SOFA** 

**COFFEE TABLE** 

TV UNIT