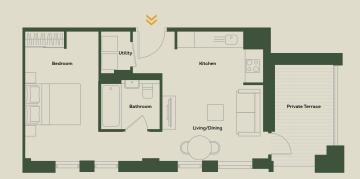

#### TYPICAL STUDIO FLOOR PLAN

### **ACCOMMODATION COMPRISES**

- Entrance
- · Open plan living and kitchen
- Master bedroom
- Separate bathroom