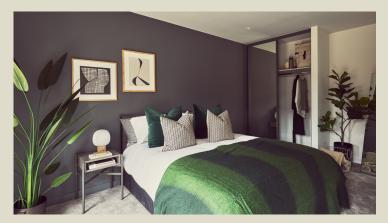

#### **BEDROOM**

King size Ottoman bed with storage and bespoke bedside tables. There are also built-in wardrobes with floor-to-ceiling mirrors on the doors.

**ROGER LEWIS SOFA** 

**COFFEE TABLE** 

TV UNIT