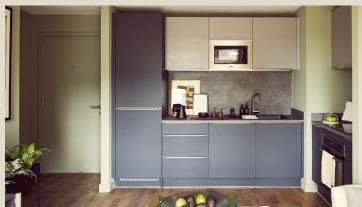

#### LIVING AREA

The key furniture pieces with sustainable stories includes a Roger Lewis sofa, coffee table, TV unit with storage, dining table, & Mater dining chairs as well as a Zanussi dishwasher, washing machine, fridge freezer, microwave, oven and hob.