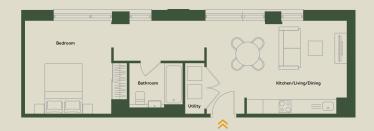

#### TYPICAL STUDIO FLOOR PLAN

### **ACCOMMODATION COMPRISES**

- Entrance
- · Open plan living and kitchen
- Master bedroom
- Separate bathroom