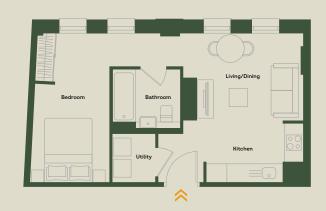

#### TYPICAL STUDIO FLOOR PLAN

### **ACCOMMODATION COMPRISES**

- Entrance
- · Open plan living and kitchen
- Master bedroom
- Separate bathroom