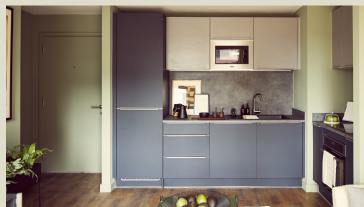

#### LIVING AREA

The key furniture pieces with sustainable stories includes a Roger Lewis sofa, coffee table, TV unit with storage, dining table, & Mater dining chairs as well as a Zanussi dishwasher, washing machine, fridge freezer, microwave, oven and hob.