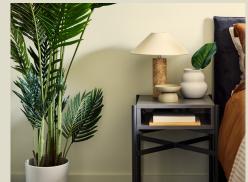

## STUDIO APARTMENT- FURNITURE PACK

#### **BEDROOM**

King size Ottoman bed with storage and bespoke bedside tables. There are also built-in wardrobes with floor-to-ceiling mirrors on the doors.

**ROGER LEWIS SOFA** 

**COFFEE TABLE** 

TV UNIT