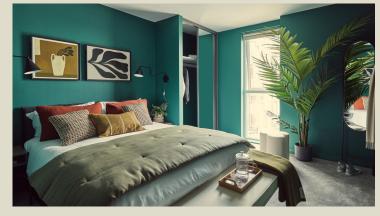

#### **BEDROOM**

King size Ottoman bed with storage and bespoke bedside tables. There are also built-in wardrobes with floor-to-ceiling mirrors on the doors.

**ROGER LEWIS SOFA** 

**COFFEE TABLE** 

TV UNIT