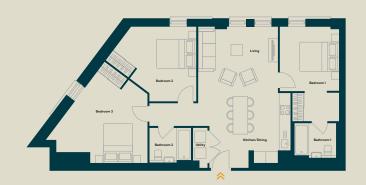

g Local Authority Assessment

EPC Rating TBC

Type of Tenancy Assured Shorthold Tenancy

## **TYPICAL 3 BEDROOM FLOOR PLAN**













## **ACCOMMODATION COMPRISES**

- Entrance
- · Open plan living and kitchen
- · Master bedroom, with ensuite shower
- · Two additional double bedrooms
- Separate bathroom
- · Private balcony

## **GOOD TO KNOW**

- Tenants are responsible for the payment of utilities as well as council tax
- Broadband Wi-Fi is included in the rental
- · All tenancy applications subject to referencing

# MUSTARD WHARF

**TOWER WORKS** 



## **3 BED APARTMENT**

TYPE 3B

Size 103.12m<sup>2</sup>

Deposit One month's rent

Council Tax Band Awaiting Local Authority Assessment

EPC Rating TBC

Type of Tenancy Assured Shorthold Tenancy

#### **TYPICAL 3 BEDROOM FLOOR PLAN**













## **ACCOMMODATION COMPRISES**

- Entrance
- · Open plan living and kitchen
- · Master bedroom, with ensuite shower
- Two additional double bedrooms
- · Separate bathroom

#### **GOOD TO KNOW**

- Tenants are responsible for the payment of utilities as well as council tax
- · Broadband Wi-Fi is included in the rental
- · All tenancy applications subject to referencing

# MUSTARD WHARF

**TOWER WORKS** 



# **3 BED APARTMENT**

TYPE 3C

Size From 91.03m<sup>2</sup> - 91.26 m<sup>2</sup>

Deposit One month's rent

Council Tax Band Awaiting Local Authority Assessment

EPC Rating TBC

Type of Tenancy Assured Shorthold Tenancy

#### **TYPICAL 3 BEDROOM FLOOR PLAN**













## **ACCOMMODATION COMPRISES**

- Entrance
- · Open plan living and kitchen
- · Master bedroom, with ensu