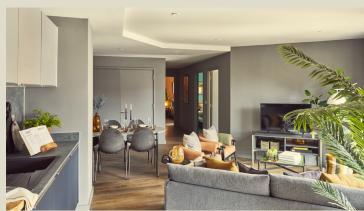

#### LIVING AREA

The key furniture pieces with sustainable stories includes a Roger Lewis sofa, coffee table, TV unit with storage, dining table, & Mater dining chairs as well as a Zanussi dishwasher, washing machine, fridge freezer, microwave, oven and hob.