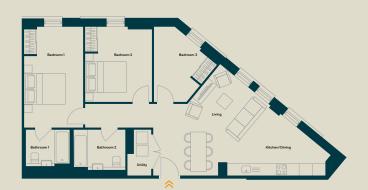

hority Assessment

EPC Rating TBC

Type of Tenancy Assured Shorthold Tenancy

#### **TYPICAL 3 BEDROOM FLOOR PLAN**













## **ACCOMMODATION COMPRISES**

- Entrance
- · Open plan living and kitchen
- · Master bedroom, with ensuite shower
- Two additional double bedrooms
- · Separate bathroom

#### **GOOD TO KNOW**

- Tenants are responsible for the payment of utilities as well as council tax
- · Broadband Wi-Fi is included in the rental
- · All tenancy applications subject to referencing

# MUSTARD WHARF

**TOWER WORKS** 



# **3 BED APARTMENT**

TYPE 3C

Size From 91.03m<sup>2</sup> - 91.26 m<sup>2</sup>

Deposit One month's rent

Council Tax Band Awaiting Local Authority Assessment

EPC Rating TBC

Type of Tenancy Assured Shorthold Tenancy

#### **TYPICAL 3 BEDROOM FLOOR PLAN**













## **ACCOMMODATION COMPRISES**

- Entrance
- · Open plan living and kitchen
- · Master bedroom, with ensuite shower
- · One additional double and single bedroom
- Separate bathroom

#### **GOOD TO KNOW**

- Tenants are responsible for the payment of utilities as well as council tax
- · Broadband Wi-Fi is included in the rental
- · All tenancy applications subject to referencing



## 3 BED APARTMENT- FURNITURE PACK

#### LIVING AREA

The key furniture pieces with sustainable stories includes a Roger Lewis sofa, coffee table, TV unit with storage, dining table, & Mater dining chairs as well as a Zanussi dishwasher, washing machine, fridge freezer, microwave, oven and hob.

#### **BEDROOM**

King size Ottoman bed with storage and bespoke bedside tables. There are also built-in wa