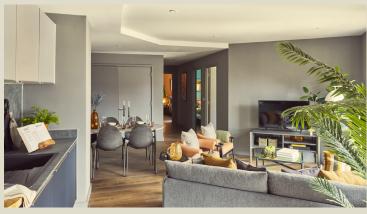

## 3 BED APARTMENT- FURNITURE PACK

#### LIVING AREA

The key furniture pieces with sustainable stories includes a Roger Lewis sofa, coffee table, TV unit with storage, dining table, & Mater dining chairs as well as a Zanussi dishwasher, washing machine, fridge freezer, microwave, oven and hob.