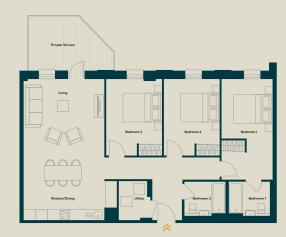

# MUSTARD WHARF

**TOWER WORKS** 



# **3 BED APARTMENT**

# TYPE 3A

Size From 101.47m<sup>2</sup> – 101.94m<sup>2</sup>

Deposit One month's rent

Council Tax Band Awaiting Local Authority Assessment

EPC Rating TBC

Type of Tenancy Assured Shorthold Tenancy

## **TYPICAL 3 BEDROOM FLOOR PLAN**













## **ACCOMMODATION COMPRISES**

- Entrance
- · Open plan living and kitchen
- · Master bedroom, with ensuite shower
- · Two additional double bedrooms
- Separate bathroom
- · Private balcony

## **GOOD TO KNOW**

- Tenants are responsible for the payment of utilities as well as council tax
- Broadband Wi-Fi is included in the rental
- · All tenancy applications subject to referencing

# MUSTARD WHARF

**TOWER WORKS** 



## **3 BED APARTMENT**

TYPE 3B

Size 103.12m<sup>2</sup>

Deposit One month's rent

Council Tax Band Awaiting Local Authority Assessment

EPC Rating TBC

Type of Tenancy Assured Shorthold Tenancy

#### **TYPICAL 3 BEDROOM FLOOR PLAN**













## **ACCOMMODATION COMPRISES**

- Entrance
- · Open plan living and kitchen
- · Master bedroom, with ensuite showe