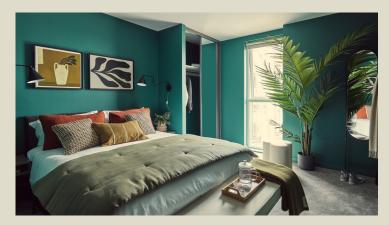

#### **BEDROOM**

King size Ottoman bed with storage and bespoke bedside tables. There are also built-in wardrobes with floor-to-ceiling mirrors on the doors.

**ROGER LEWIS SOFA** 

**COFFEE TABLE** 

TV UNIT

DINING TABLE & MATER CHAIRS

KING SIZE OTTOMAN BED

**BEDSIDE TABLE** 

**WORK AREA** 

CLUBHOUSE FLEXIBLE

**ON-SITE TEAM** 

SUPER FAST

FREEDOM