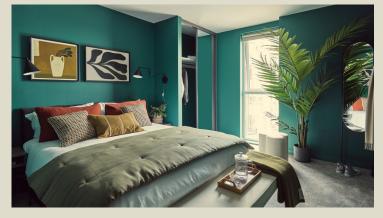

#### **BEDROOM**

King size Ottoman bed with storage and bespoke bedside tables. There are also built-in wardrobes with floor-to-ceiling mirrors on the doors.

**ROGER LEWIS SOFA** 

**COFFEE TABLE** 

TV UNIT