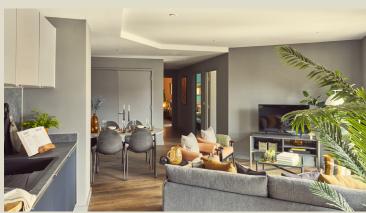

## 3 BED APARTMENT- FURNITURE PACK

#### LIVING AREA

The key furniture pieces with sustainable stories includes a Roger Lewis sofa, coffee table, TV unit with storage, dining table, & Mater dining chairs as well as a Zanussi dishwasher, washing machine, fridge freezer, microwave, oven and hob.