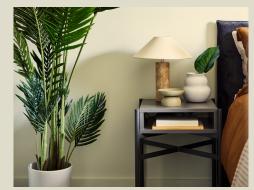

## 3 BED APARTMENT- FURNITURE PACK

#### **BEDROOM**

King size Ottoman bed with storage and bespoke bedside tables. There are also built-in wardrobes with floor-to-ceiling mirrors on the doors.

**ROGER LEWIS SOFA** 

**COFFEE TABLE** 

TV UNIT