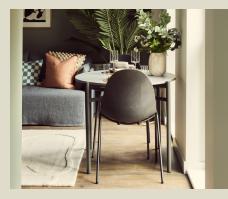

#### LIVING AREA

The key furniture pieces with sustainable stories includes a Roger Lewis sofa, coffee table, TV unit with storage, dining table, & Mater dining chairs as well as a Zanussi dishwasher, washing machine, fridge freezer, microwave, oven and hob.

#### BEDROOM

King size Ottoman bed with storage and bespoke bedside tables. There are also built-in wardrobes with floor-to-ceiling mirrors on the doors.

**ROGER LEWIS SOFA** 

DINING TABLE & MATER CHAIRS