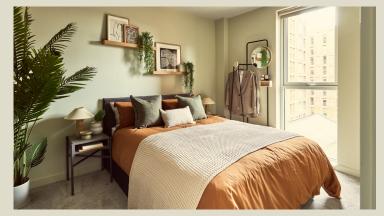

#### BEDROOM

King size Ottoman bed with storage and bespoke bedside tables. There are also built-in wardrobes with floor-to-ceiling mirrors on the doors.

**ROGER LEWIS SOFA** 

DINING TABLE & MATER CHAIRS