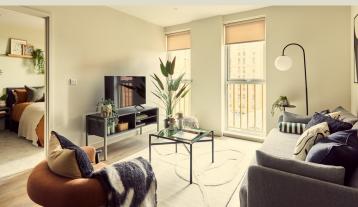

#### LIVING AREA

The key furniture pieces with sustainable stories includes a Roger Lewis sofa, coffee table, TV unit with storage, dining table, & Mater dining chairs as well as a Zanussi dishwasher, washing machine, fridge freezer, microwave, oven and hob.

**COFFEE TABLE** 

TV UNIT

**KING SIZE OTTOMAN BED** 

**BEDSIDE TABLE** 

WORK AREA

**ON-SITE TEAM** 

FLEXIBLE

CONTRACTS