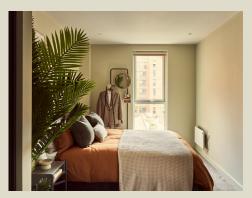

#### BEDROOM

King size Ottoman bed with storage and bespoke bedside tables. There are also built-in wardrobes with floor-to-ceiling mirrors on the doors.

**ROGER LEWIS SOFA** 

DINING TABLE & MATER CHAIRS

**COFFEE TABLE** 

TV UNIT

**KING SIZE OTTOMAN BED** 

**BEDSIDE TABLE** 

WORK AREA

**ON-SITE TEAM** 

FLEXIBLE

CONTRACTS