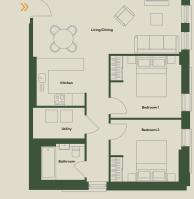

EPC Rating       | TBC                                            |
| Type of Tenancy  | Assured Shorthold Tenancy                      |

#### TYPICAL 2 BEDROOM FLOOR PLAN

· 这个







## ACCOMMODATION COMPRISES

- Entrance
- Open plan living and kitchen
- Master bedroom, with ensuite shower
- Separate bathroom





## GOOD TO KNOW

- Tenants are responsible for the payment of utilities as well as council tax
- Broadband Wi-Fi is included in the rental
- All tenancy applications subject to referencing

MUSTARD WHARF TOWER WORKS

• E<sup>st</sup>: 2019 •

## 2 BEDROOM APARTMENT TYPE 2C

# SizeFrom 72.12m² - 72.85m²DepositOne month's rentCouncil Tax BandAwaiting Local Authority AssessmentEPC RatingTBCType of TenancyAssured Shorthold Tenancy

# \_\_\_\_\_

**TYPICAL 2 BEDROOM FLOOR PLAN** 







## ACCOMMODATION COMPRISES

- Entrance
- Open plan living and kitchen
- Master bedroom
- Second bedroom
- Separate bathroom





## GOOD TO KNOW

- Tenants are responsible for the payment of utilities as well as council tax
- Broadband Wi-Fi is included in the rental
- All tenancy applications subject to referencing

MUSTARD WHARF TOWER WORKS

• E\*\* 2019 •

# 2 BEDROOM APARTMENT TYPE DUPLEX 2H

| From 92.87m <sup>2</sup> - 97.39m <sup>2</sup> |
|------------------------------------------------|
| One month's rent                               |
| Awaiting Local Authority Assessment            |
| TBC                                            |
| Assured Shorthold Tenancy                      |
|                                                |

#### **TYPICAL 2 BEDROOM FLOOR PLAN*