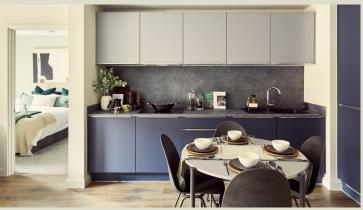

## ACCOMMODATION COMPRISES

- Entrance
- Open plan living and kitchen
- Master bedroom, with ensuite shower
- Separate bathroom

#### LIVING AREA

The key furniture pieces with sustainable stories includes a Roger Lewis sofa, coffee table, TV unit with storage, dining table, & Mater dining chairs as well as a Zanussi dishwasher, washing machine, fridge freezer, microwave, oven and hob.