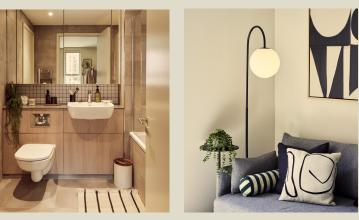

#### LIVING AREA

The key furniture pieces with sustainable stories includes a Roger Lewis sofa, coffee table, TV unit with storage, dining table, & Mater dining chairs as well as a Zanussi dishwasher, washing machine, fridge freezer, microwave, oven and hob.