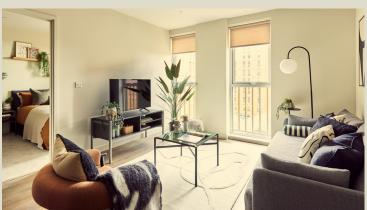

#### LIVING AREA

The key furniture pieces with sustainable stories includes a Roger Lewis sofa, coffee table, TV unit with storage, dining table, & Mater dining chairs as well as a Zanussi dishwasher, washing machine, fridge freezer, microwave, oven and hob.