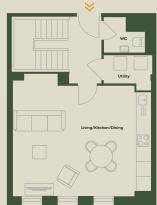

# 2 BEDROOM APARTMENT TYPE DUPLEX 2H

| From 92.87m <sup>2</sup> - 97.39m <sup>2</sup> |
|------------------------------------------------|
| One month's rent                               |
| Awaiting Local Authority Assessment            |
| TBC                                            |
| Assured Shorthold Tenancy                      |
|                                                |

#### **TYPICAL 2 BEDROOM FLOOR PLAN**

#### ACCOMMODATION COMPRISES

- Entrance with hallway and staircase leading to upper floor
- Open plan living and kitchen
- Master bedroom
- Second bedroom
- Separate bathroom
- Separate WC