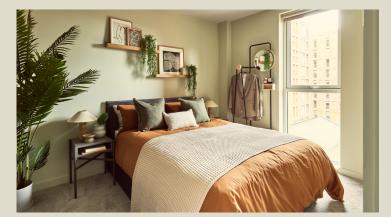

#### BEDROOM

King size Ottoman bed with storage and bespoke bedside tables. There are also built-in wardrobes with floor-to-ceiling mirrors on the doors.

**ROGER LEWIS SOFA** 

DINING TABLE & MATER CHAIRS