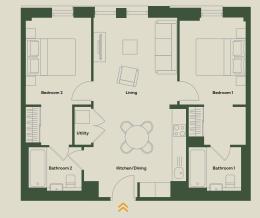

#### TYPICAL 2 BEDROOM FLOOR PLAN

· 这个

## ACCOMMODATION COMPRISES

- Entrance
- Open plan living and kitchen
- Master bedroom, with ensuite shower
- Separate bathroom