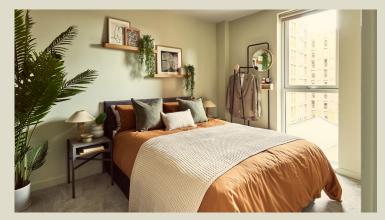

#### BEDROOM

King size Ottoman bed with storage and bespoke bedside tables. There are also built-in wardrobes with floor-to-ceiling mirrors on the doors.

**ROGER LEWIS SOFA** 

DINING TABLE & MATER CHAIRS