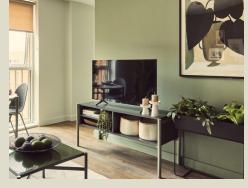

#### LIVING AREA

The key furniture pieces with sustainable stories includes a Roger Lewis sofa, coffee table, TV unit with storage, dining table, & Mater dining chairs as well as a Zanussi dishwasher, washing machine, fridge freezer, microwave, oven and hob.

**COFFEE TABLE** 

TV UNIT

**KING SIZE OTTOMAN BED** 

**BEDSIDE TABLE** 

WORK AREA

**ON-SITE TEAM** 

FLEXIBLE

CONTRACTS