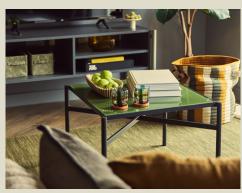

#### LIVING AREA

The key furniture pieces with sustainable stories includes a Roger Lewis sofa, coffee table, TV unit with storage, dining table, & Mater dining chairs as well as a Zanussi dishwasher, washing machine, fridge freezer, microwave, oven and hob.

**COFFEE TABLE** 

TV UNIT

**KING SIZE OTTOMAN BED** 

**BEDSIDE TABLE** 

WORK AREA

**ON-SITE TEAM** 

FLEXIBLE

CONTRACTS