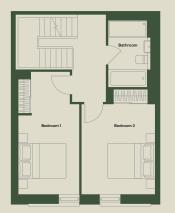

# 2 BEDROOM APARTMENT TYPE DUPLEX 2H

| From 92.87m <sup>2</sup> - 97.39m <sup>2</sup> |
|------------------------------------------------|
| One month's rent                               |
| Awaiting Local Authority Assessment            |
| TBC                                            |
| Assured Shorthold Tenancy                      |
|                                                |

#### **TYPICAL 2 BEDROOM FLOOR PLAN**

#### ACCOMMODATION COMPRISES

- Entrance with hallway and staircase leading to upper floor
- Open plan living and kitchen
- Master bedroom
- Second bedroom
- Separate bathroom
- Separate WC