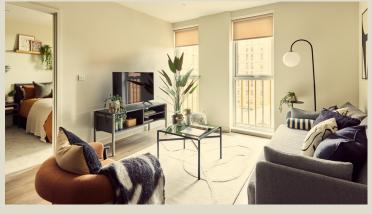

#### LIVING AREA

The key furniture pieces with sustainable stories includes a Roger Lewis sofa, coffee table, TV unit with storage, dining table, & Mater dining chairs as well as a Zanussi dishwasher, washing machine, fridge freezer, microwave, oven and hob.